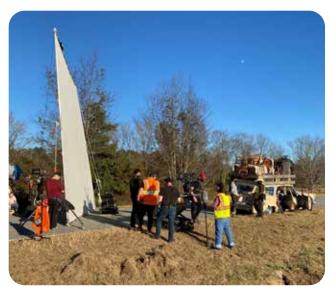

and Historic Wrightsboro.

Visit our website for 2022 McDuffie Mixer dates and locations!

The CVB acts as a liaison to film and TV production crews. We offer assistance with location scouting, and making connections with local business that can provide services to crews while in the area.

The Mel Gibson spy thriller "Agent Game" filmed for a week at the Thomson-McDuffie County Regional Airport in April 2021.

locations in McDuffie 2021 including Historic

The McDuffie County Fire Department (pictured) assisted in rain scenes for both films.

scenes from the 2021 events held at White Hills Farm, Hickory Hill,

The McDuffie Mixer is a networking event designed to help

The Dennis Quaid biopic "The Hill" filmed in several County during December Wrightsboro and Wire Rd.