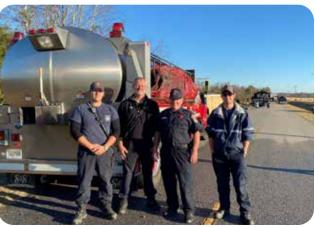

The Mel Gibson spy thriller "Agent Game" filmed for a week at the Thomson-McDuffie County Regional Airport in April 2021.

locations in McDuffie 2021 including Historic

The McDuffie County Fire Department (pictured) assisted in rain scenes for both films.