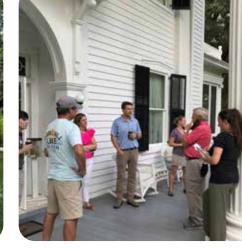

Guests mingle at Hillcrest Farm ribbon cutting

\*Source: Georgia Department of Economic Development 2020 Visitor Research Executive Summary Georgia, Classic South.