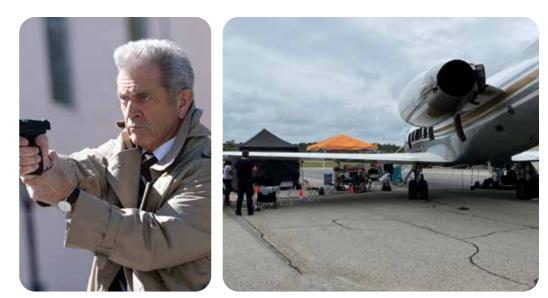

The Mel Gibson spy thriller "Agent Game" filmed for a week at the Thomson-McDuffie County Regional Airport in April 2021.

locations in McDuffie 2021 including Historic

The McDuffie County Fire Department (pictured) assisted in rain scenes for both films.