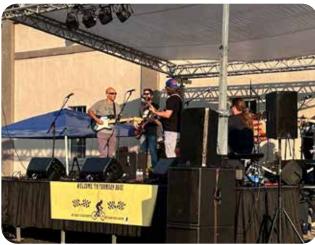

Sugar Ray and the Bluetones rocked downtown in September to kickoff the 29th Annual Blind Willie Music Festival

Our 2023 Mixers spotlighted the Belle Meade Hunt, the Town of Dearing, MAC on Main, and the Bowdre-Rees-Knox House.