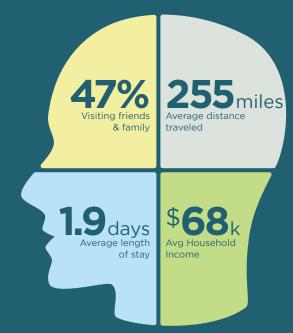

### VISITOR ORIGIN

- 1. Atlanta, Ga
- 2. Augusta, Ga
- 3. Jacksonville, Fl
- 4. Macon, Ga
- 5. Savannah, Ga

#### AVERAGE SPEND

\$75 per person per day

Partnerships