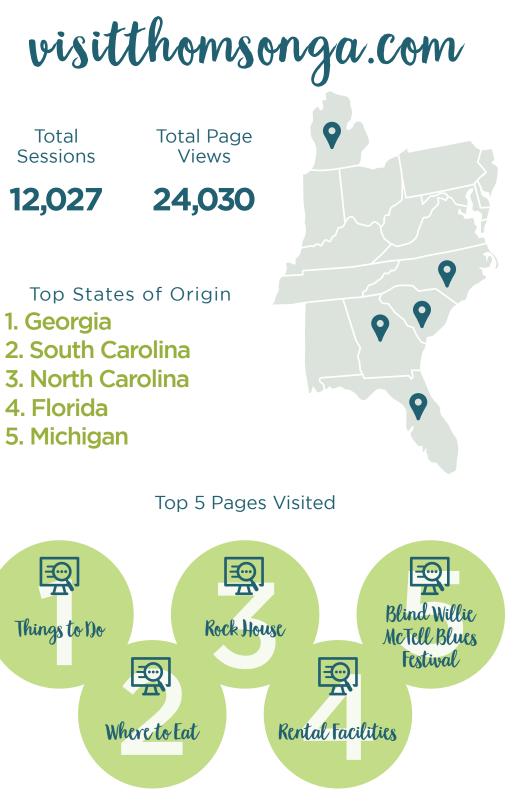

| Quarter<br>Page Ad |
| Explore Georgia Newsletter                | Featured Partner Ads                                      |                       |                    |                    |
| GPB                                       |                                                           | :15 second<br>TV spot |                    |                    |
| Augusta VIC Window Clings                 | I-20 Visitor Center Advertising                           |                       |                    |                    |

Advertising Samples

A Slice of Southern Heaven! A slice of Southern Heaven! thon thomson thomson **Belle Meade Hunt Opening Meet** thomson

Ride a Tally-ho wagon through historic sites and beautiful countryside of McDuffie County **Visit Thomson** 



Public Relations

Travel Writer Visits + Articles

6 visits / 13 articles



A total of 6 travel writers have visited Thomson-McDuffie County this year. They visited the following locations/events:

- 1. White Hills Lavender & Herb Farm
- 2. MAC on Main
- 3. Aunt Tique & Uncle Junk
- 4. Steeley's Grill
- 5. McTell's 12 -String Strut
- 6. Wrightsboro Historic District 7. Little River Water Trail
- 8. Blind Willie McTell Blues
- Festival
- Historic Pews & Pulpits Ramble





Website Visits by Device

**49% -** mobile 43% - desktop 8% - tablet